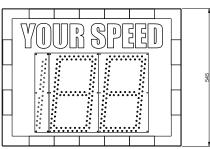

### **MECHANICAL**

Dimensions: Several sizes available by request Material:

- Aluminium housing
- Polycarbonate front window
- 3M Reflective vinyl

Quinta do Carreiro, Lote 9/14 - Frossos 4700-154 Braga - Portugal TEL.-351 253 300 440 | FAX:+351 253 300 449 E-MAIL: sernis@sernis.com | SITE: www.sernis.com