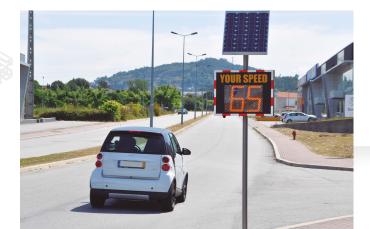

## **KEY FEATURES**

- Automatic Brightness Adjustment: transition between day/night
- Configuration interface independent of the system
- Multiple detections per vehicle
- Configurable:
  - Minimum and maximum speed of detection
  - Brightness for day and night
  - Visualization time
  - Night detection
- High brightness LEDs
- Constant current drivers to maximize the life time of the LEDs
- High reflective 3M vinyl
- Low maintenance
- Easy installation
- Solar or electrical powered system
- Low power consumption

Radar Technology: CW Doppler Radar

Power Source: Solar or electrical energy

**OPTICAL** 

LEDs Type: 5mm

LEDs Colour: Amber, Red, White, Blue, Green