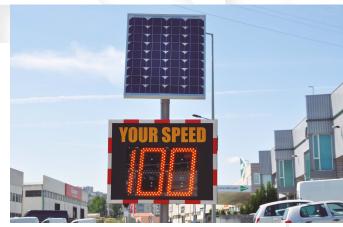

## **KEY FEATURES**

- Automatic Brightness Adjustment: transition between day/night
- Configuration interface independent of the system
- Multiple detections per vehicle
- Configurable:
  - Minimum and maximum speed of detection
  - Brightness for day and night
  - Visualization time
  - Night detection
- High brightness LEDs
- Constant current drivers to maximize the life time of the LEDs
- High reflective 3M vinyl
- Low maintenance
- Easy installation
- Solar or electrical powered system
- Low power consumption

Radar Technology: CW Doppler Radar

Power Source: Solar or electrical energy

**OPTICAL** 

LEDs Type: 5mm

LEDs Colour: Amber, Red, White, Blue, Green