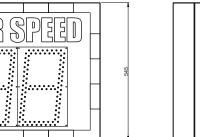

### **MECHANICAL**

Dimensions: Several sizes available by request Material:

- Aluminium housing
- Polycarbonate front window
- 3M Reflective vinyl

Quinta do Carreiro, Lote 9/14 - Frossos 4700-154 Braga - Portugal TEL.-351 253 300 440 | FAX:+351 253 300 449 E-MAIL: sernis@sernis.com | SITE: www.sernis.com