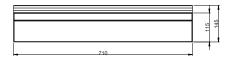

### **MECHANICAL**

Dimensions: Several sizes available by request Material:

- Aluminium housing
- Polycarbonate front window
- 3M Reflective vinyl

Quinta do Carreiro, Lote 9/14 - Frossos 4700-154 Braga - Portugal TEL.-351 253 300 440 | FAX:+351 253 300 449 E-MAIL: sernis@sernis.com | SITE: www.sernis.com