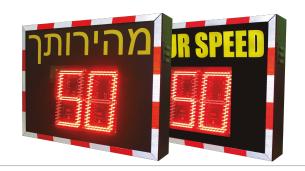

## **KEY FEATURES**

- Automatic Brightness Adjustment: transition between day/night
- Configuration interface independent of the system
- Multiple detections per vehicle
- Configurable:
  - Minimum and maximum speed of detection
  - Brightness for day and night
  - Visualization time
  - Night detection
- High brightness LEDs
- Constant current drivers to maximize the life time of the LEDs
- High reflective 3M vinyl
- Low maintenance
- Easy installation
- Solar or electrical powered system
- Low power consumption

Radar Technology: CW Doppler Radar

Power Source: Solar or electrical energy

**OPTICAL** 

LEDs Type: 5mm

LEDs Colour: Amber, Red, White, Blue, Green