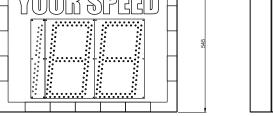

### **MECHANICAL**

Dimensions: Several sizes available by request Material:

- Aluminium housing
- Polycarbonate front window
- 3M Reflective vinyl

Quinta do Carreiro, Lote 9/14 - Frossos 4700-154 Braga - Portugal TEL.-351 253 300 440 | FAX:+351 253 300 449 E-MAIL: sernis@sernis.com | SITE: www.sernis.com