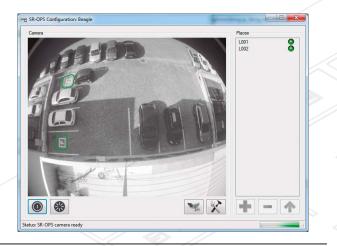

SR-

- All data gathered can be sent by cable or wireless technology
- The standard system is composed by one or more cameras which monitors a defined zone and controls electronic displays remotely

- The information in electronic displays will guide drivers to find quickly the closest parking place available

### ADVANTAGES

- A single camera is equivalent to multiple sensors embedded in pavement

- Able to create smart cameras networks
- Configurable system according to parking features
- Possibility to use or integrate the SR-OPS also as a video surveillance system
- Easy installation, without large-scale works or holes in the road surface
- Powered by solar energy (optional)