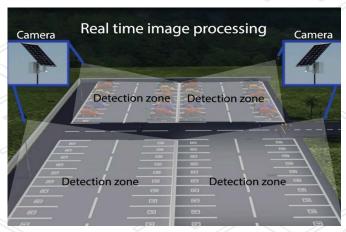

## OUTDOOR PARKING SYSTEM RTIP- REAL TIME IMAGE PROCESSING

SR-

- All data gathered can be sent by cable or wireless technology
- The standard system is composed by one or more cameras which monitors a defined zone and controls electronic displays remotely

- The information in electronic displays will guide drivers to find quickly the closest parking place available

### ADVANTAGES

- A single camera is equivalent to multiple sensors embedded in pavement

- Able to create smart cameras networks
- Configurable system according to parking features
- Possibility to use or integrate the SR-OPS also as a video surveillance system
- Easy installation, without large-scale works or holes in the road surface
- Powered by solar energy (optional)