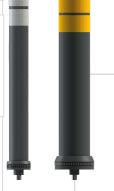

# **KEY FEATURES**

- Flexible bollard with memory effect and impact resistance
- Ideal for urban area delimitation
- Available in two diameters: 80mm and 130mm
- Resistant to traffic vehicles
- Return to original position almost instantly
- UV protection for greater durability
- 3M reflective tape with high reflectivity for greater visibility at
- Reflective band with two rows of glass elements
- Cost effective alternative to traditional cast iron bollards
- Easy installation and low maintenance costs
- Other colors and sizes available under request

# Main Body:

- Material: PU
- Available colors: Anthracite Grey (RAL 7016) Other colors available by request

### Reflective Material:

- 3M Strips Reflective Material Available colors: White, Yellow
- Swarovski Reflective Strips Reflector

Available colors: Plastics: Black

Glass Elements: White

Anchor Material: Galvanized steel Fixation Screw: Aluminium