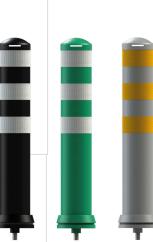

## **KEY FEATURES**

- Flexible bollard with memory effect and impact resistance
- Ideal for area delimitation and road delineation
- Resistant to light and heavy vehicles
- Return to original form almost instantly
- UV protection for greater durability
- 3M reflective tape with high reflectivity for greater visibility at night
- Possibility to add ribbons with glass reflector elements on base
- Many color options for all kinds of applications
- Easy installation

### SPECIFICATIONS

Main Body: - Material: PU - Available colours: Black, Grey (RAL 7040) and Green Other colors available by request

#### **Reflective Material:**

3M Strips Reflective Material Available colours: White and Yellow - Swarovski Reflective Strips Reflector Available colours: Plastics: Black Glass Elements: White

## **MECHANICAL CHARACTERISTICS**

- Bollards:
- Height: 800mm
- Diameter on Top: 130mm
- Diameter on Base: 162mm
- Weight: 3,350 Kg