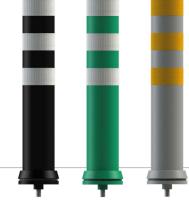

## **KEY FEATURES**

- Flexible bollard with memory effect and impact resistance
- Ideal for area delimitation and road delineation
- Resistant to light and heavy vehicles
- Return to original form almost instantly
- UV protection for greater durability
- 3M reflective tape with high reflectivity for greater visibility at night
- Possibility to add ribbons with glass reflector elements on base
- Many color options for all kinds of applications
- Easy installation

### SPECIFICATIONS

Main Body: - Material: PU - Available colours: Black, Grey (RAL 7040) and Green Other colors available by request

#### **Reflective Material:**

3M Strips Reflective Material Available colours: White and Yellow - Swarovski Reflective Strips Reflector Available colours: Plastics: Black Glass Elements: White

## **MECHANICAL CHARACTERISTICS**

- Bollards:
- Height: 800mm
- Diameter on Top: 130mm
- Diameter on Base: 162mm
- Weight: 3,350 Kg